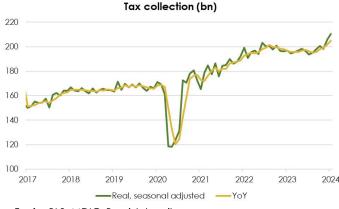

### **Highlights**

- >>> The record revenue in January has improved the fiscal outlook for the year. Federal government revenue reached R\$ 280 billion in the first month of 2024, with a real growth of 6.6% compared to the same period last year. The data reflects the effects of revenue measures approved at the end of last year, such as the resumption of PIS/Cofins taxation on fuels and the taxation of exclusive funds, which, according to the Revenue Department, generated R\$ 4.1 billion for public coffers. Thus, the chances of imbalance in budget execution lose probability, pushing forward the discussion of goal revision—besides dissipating pressures for new taxation measures.
- ➤ After some conflicts between the Executive and Congress, the anticipation of spending on court-ordered payments should favor the reduction of political tensions. The government decided to advance the payment of R\$ 30 billion in court-ordered payments from July to February, already budgeted for in the 2024 budget. Despite the stimulus to economic activity, the agenda is still a concern for the government due to the amount to be paid throughout the year. The Minister of Planning and Budget expressed concern about such expenses, which are expected to exceed R\$ 80 billion in 2024, reiterating the need to seek strategies for the processing of these expenses to be more efficient—as a way to comply with the zero deficit target in government accounts. But this should favor political negotiation, which has been more contentious in recent weeks.
- >> Still, in the political environment, Finance Minister Fernando Haddad reinforced a positive outlook for 2024. In an interview, the Minister expressed optimism about the Brazilian economy, especially from the second half of the year, considering a more favorable behavior of variables such as exchange rates and inflation. In addition, he emphasized the friendlier atmosphere in negotiations with lawmakers—which has been confirmed, especially after greater consensus on the issue of payroll reorganization (there was, as expected by the Senate President, a breakdown of the MP).
- >>> In the external scenario, the FOMC minutes presented a more neutral tone compared to the FED press conference. In this publication, the committee emphasized the robustness of economic activity, with the labor market still at high levels, giving dynamism to demand. Despite CPI data being released after the meeting, which took place on January 31, the FED acknowledged the recent risks of short-term inflation, as well as demonstrating concern about the loosening of financial conditions. There was also mention of the possibility of reducing the pace of Quantitative Tightening, which will be discussed at the next meeting. Nevertheless, the persistence of strong activity remains predominant in estimates. Thus, we maintain our expectation of the start of American monetary loosening in June.