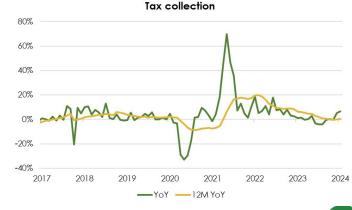

### **Highlights**

- >>> The record revenue in January has improved the fiscal outlook for the year. Federal government revenue reached R\$ 280 billion in the first month of 2024, with a real growth of 6.6% compared to the same period last year. The data reflects the effects of revenue measures approved at the end of last year, such as the resumption of PIS/Cofins taxation on fuels and the taxation of exclusive funds, which, according to the Revenue Department, generated R\$ 4.1 billion for public coffers. Thus, the chances of imbalance in budget execution lose probability, pushing forward the discussion of goal revision—besides dissipating pressures for new taxation measures.
- ➤ After some conflicts between the Executive and Congress, the anticipation of spending on court-ordered payments should favor the reduction of political tensions. The government decided to advance the payment of R\$ 30 billion in court-ordered payments from July to February, already budgeted for in the 2024 budget. Despite the stimulus to economic activity, the agenda is still a concern for the government due to the amount to be paid throughout the year. The Minister of Planning and Budget expressed concern about such expenses, which are expected to exceed R\$ 80 billion in 2024, reiterating the need to seek strategies for the processing of these expenses to be more efficient—as a way to comply with the zero deficit target in government accounts. But this should favor political negotiation, which has been more contentious in recent weeks.
- >> Still, in the political environment, Finance Minister Fernando Haddad reinforced a positive outlook for 2024. In an interview, the Minister expressed optimism about the Brazilian economy, especially from the second half of the year, considering a more favorable behavior of variables such as exchange rates and inflation. In addition, he emphasized the friendlier atmosphere in negotiations with lawmakers—which has been confirmed, especially after greater consensus on the issue of payroll reorganization (there was, as expected by the Senate President, a breakdown of the MP).
- >>> In the external scenario, the FOMC minutes presented a more neutral tone compared to the FED press conference. In this publication, the committee emphasized the robustness of economic activity, with the labor market still at high levels, giving dynamism to demand. Despite CPI data being released after the meeting, which took place on January 31, the FED acknowledged the recent risks of short-term inflation, as well as demonstrating concern about the loosening of financial conditions. There was also mention of the possibility of reducing the pace of Quantitative Tightening, which will be discussed at the next meeting. Nevertheless, the persistence of strong activity remains predominant in estimates. Thus, we maintain our expectation of the start of American monetary loosening in June.